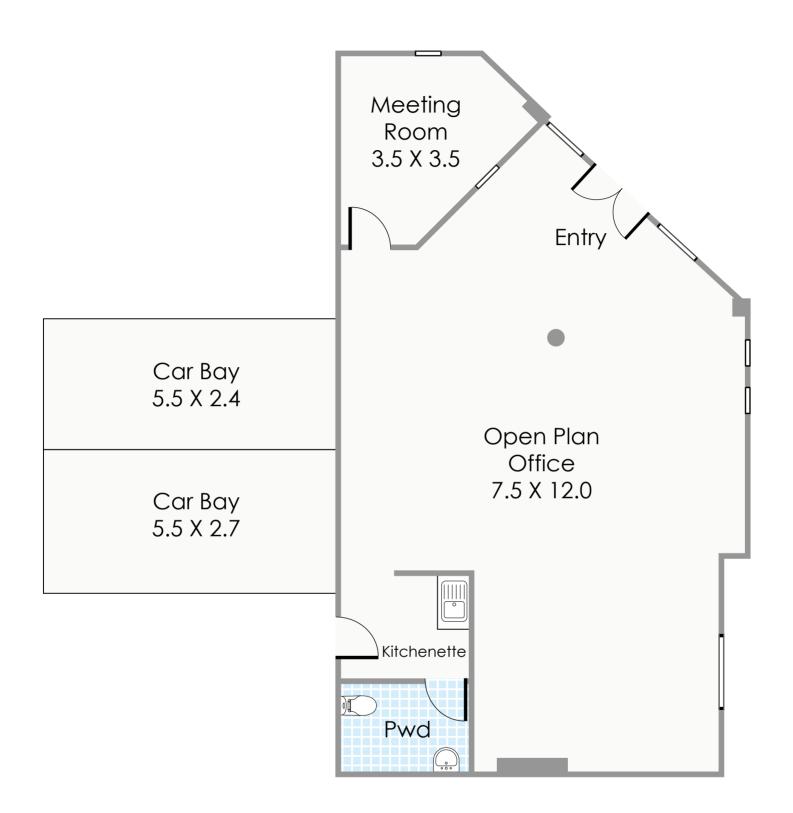

## Approximate Areas

| Residence:  | 89m²  |
|-------------|-------|
| _ Car Bay:  | 15m²_ |
| Car Bay:    | 13m²  |
| Total Area: | 117m² |

This floorplan is for illustration purposes only to show the layout of the property. Whilst every effort has been made to ensure the accuracy of this floor plan, all measurements, and any other information shown are an approximate interpretation only. Measurements and total areas do not include or account for wall thickness or roof area under eaves. Crib Creative will not be held liable or responsible for any error, omission, misrepresentation or use of any information shown on the final floor plan. Not to be used for any other purpose. www.cribcreative.com.au