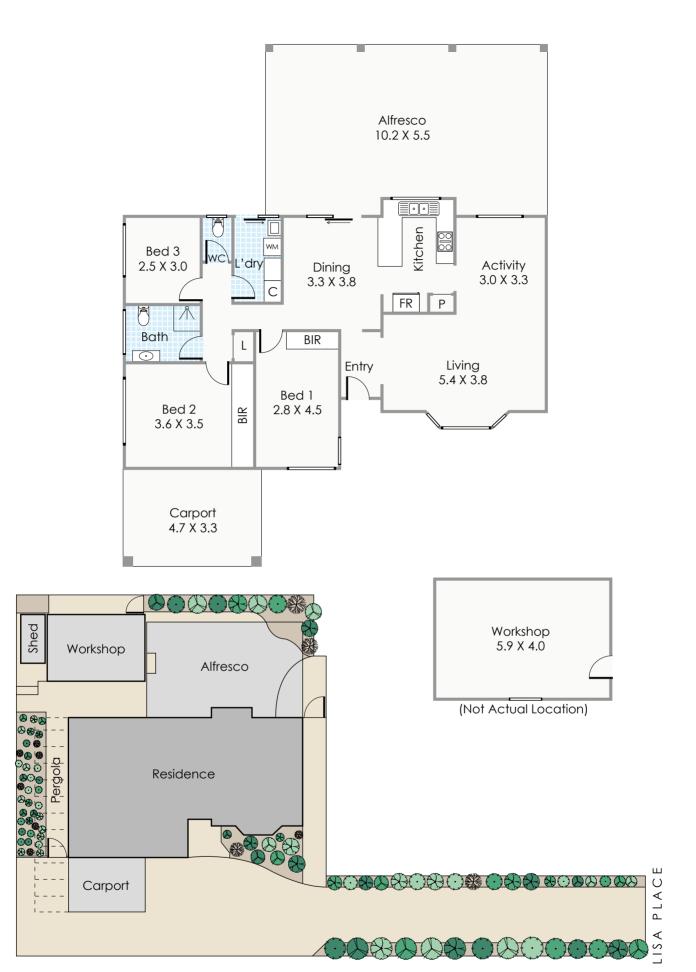

## Approximate Areas

Residence: 110m<sup>2</sup> Workshop: 24m<sup>2</sup> 55m<sup>2</sup> Alfresco:

Carport:

Total Area:

This floorplan is for illustration purposes only to show the layout of the property. Whilst every effort has been made to ensure the accuracy of this floor plan, all measurements, and any other information shown are an approximate interpretation only. Measurements and total areas do not include or account for wall thickness or roof area under eaves. Crib Creative will not be held liable or responsible for any error, omission, misrepresentation or use of any information shown on the final floor plan. Not to be used for any other purpose.