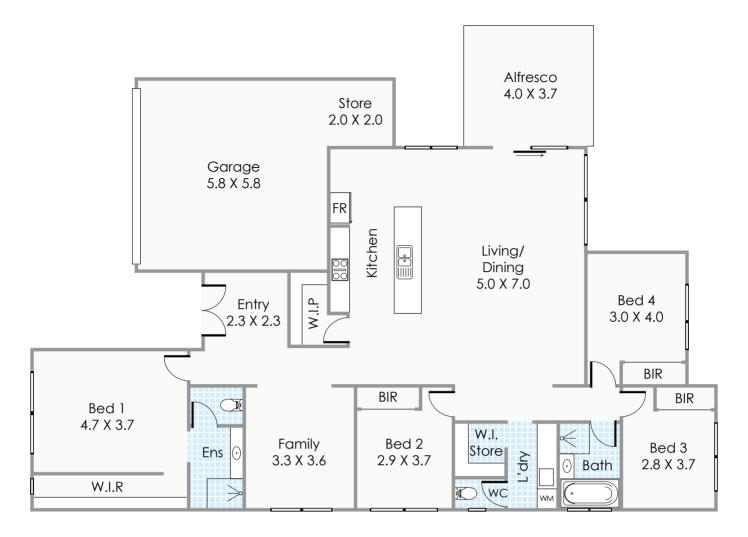

## WINNACOTT STREET

## Approximate Areas

| Residence:  | 168m²             |
|-------------|-------------------|
| Garage:     | 34m²              |
| Alfresco:   | 15m² <sup>-</sup> |
| Store:      | 4m²               |
| Total Area: | 221m²             |

This floorplan is for illustration purposes only to show the layout of the property. Whilst every effort has been made to ensure the accuracy of this floor plan, all measurements, and any other information shown are an approximate interpretation only. Measurements and total areas do not include or account for wall thickness or roof area under eaves. Crib Creative will not be held liable or responsible for any error, omission, misrepresentation or use of any information shown on the final floor plan. Not to be used for any other purpose.
Www.cribcreative.com.au

## 7 Winnacott Street, Willagee